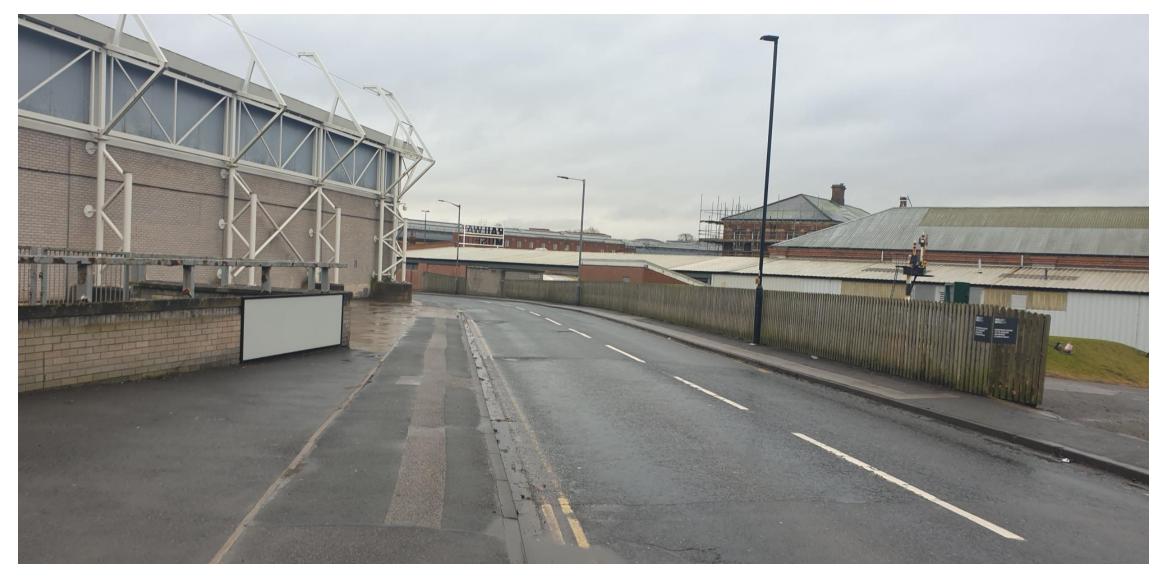

#### View looking East down Leeman Road

View looking West up Leeman Road where disabled parking and service access would be located

Existing site entrance to be demolished

CITY OF

COUNCIL