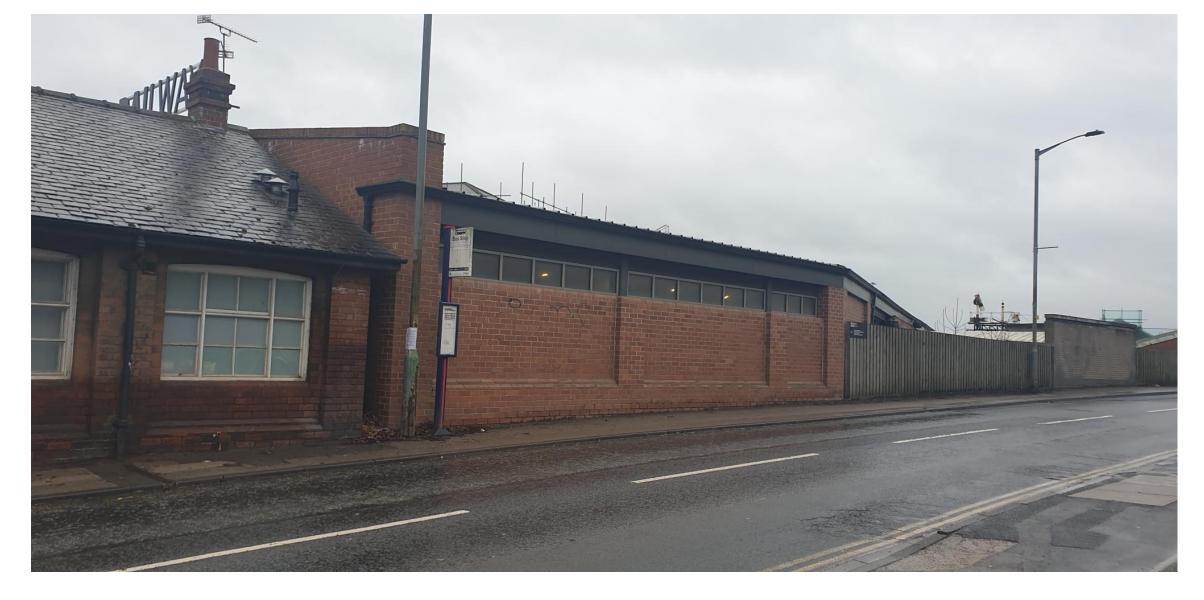

View looking East down Leeman Road towards Marble Arch (Bullnose building on Right)







#### Side elevation of Great Hall where Central Hall would be sited





#### Area where Proposed Café would be located



Approximate Area where Central Gallery would be linked to Great Hall





View looking East down Leeman Road with Station Hall on right and Great Hall on left





#### Area Proposed for Futures Gallery and Ramped Access to North





#### View looking East down Leeman Road







View looking West up Leeman Road where disabled parking and service access would be located



Existing site entrance to be demolished

CITY OF

COUNCIL



#### Former mess room to be demolished



CITY OF



#### Bullnose Building to be retained

CITY OF







#### View of site from Cinder Lane





#### Rear of modern buildings to be demolished



#### Proposed Site Layout including walking route



#### Proposed Ground Floor Plan





#### Proposed First Floor Plan









City of York Council Planning Committee A Meeting - 4th August 2022

P1-1



#### Proposed Hard Landscaping



#### Proposed Soft Landscaping













Visualisation of Museum Square





Visualisation of Approach from Marble Arch





### Visualisation of Northern Approach





Visualisation of the Internal of Central Hall