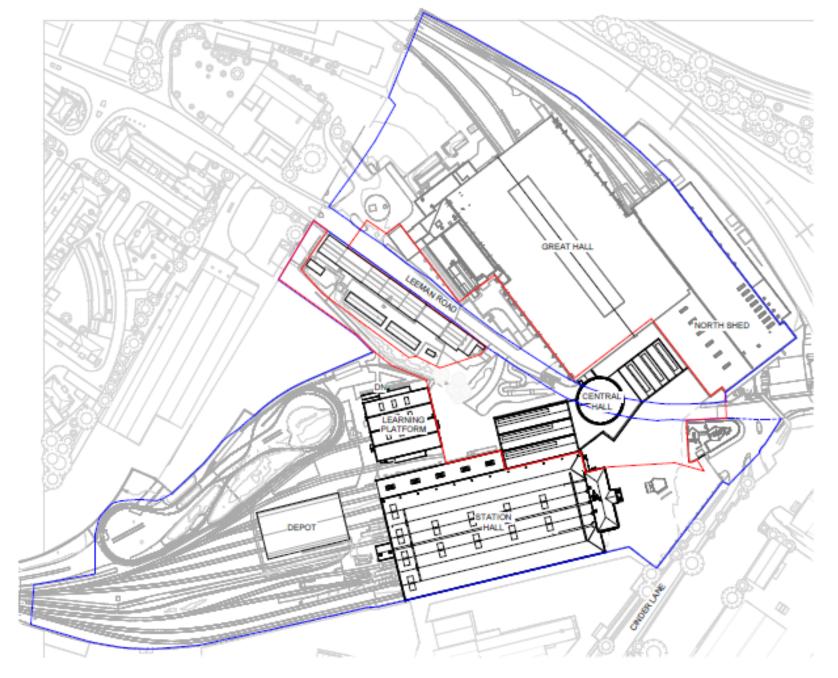

# Planning Committee A

To be held on Thursday 4<sup>th</sup> August 2022 at 4:30pm

## 21/02793/REMM – Railway Museum Annexe, Leeman Road, York

Reserved matters application for layout, scale, appearance, landscaping and access for the construction of Central Hall (F1 use class) including entrance hall, exhibition space and café with associated access, parking, landscaping and external works following the demolition of the mess room and other structures pursuant to 18/01884/OUTM



#### Site Location Plan







View looking East down Leeman Road towards Marble Arch (Bullnose building on Right)







#### Side elevation of Great Hall where Central Hall would be sited





#### Area where Proposed Café would be located



Approximate Area where Central Gallery would be linked to Great Hall





View looking East down Leeman Road with Station Hall on right and Great Hall on left





#### Area Proposed for Futures Gallery and Ramped Access to North





#### View looking East down Leeman Road







View looking West up Leeman Road where disabled parking and service access would be located



Existing site entrance to be demolished

CITY OF

COUNCIL



#### Former mess room to be demolished



CITY OF



#### Bullnose Building to be retained

CITY OF







#### View of site from Cinder Lane