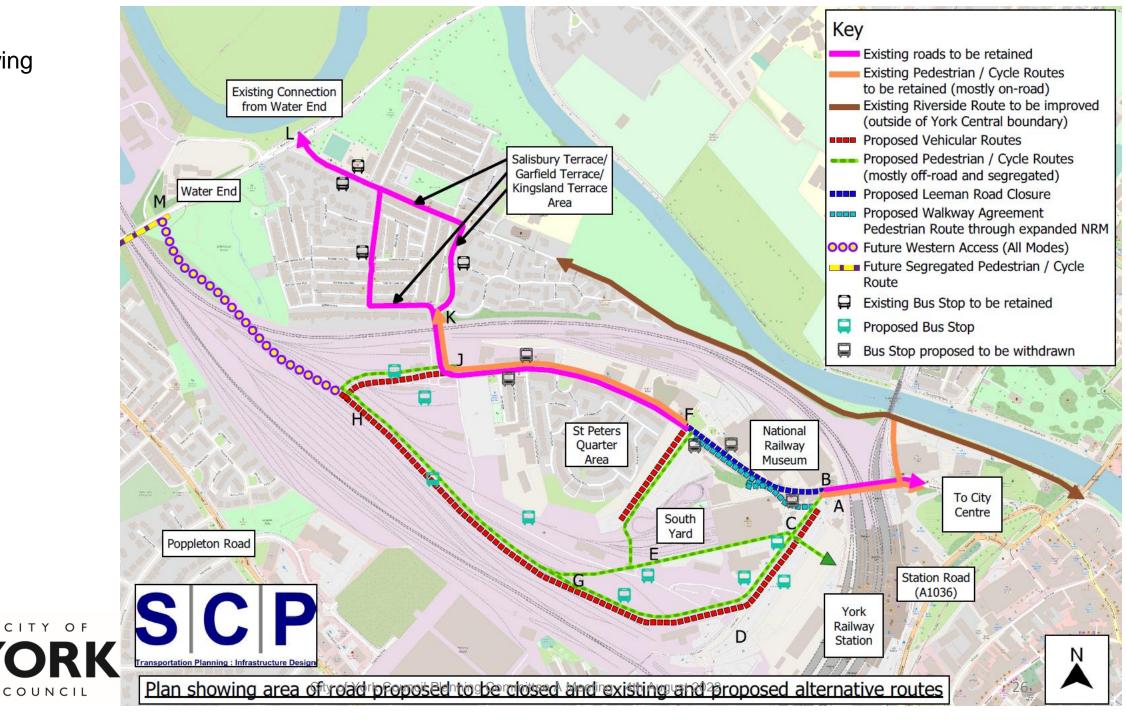

# Planning Committee A

To be held on Thursday 4<sup>th</sup> August 2022 at 4:30pm

## 21/02793/REMM – Railway Museum Annexe, Leeman Road, York

Reserved matters application for layout, scale, appearance, landscaping and access for the construction of Central Hall (F1 use class) including entrance hall, exhibition space and café with associated access, parking, landscaping and external works following the demolition of the mess room and other structures pursuant to 18/01884/OUTM