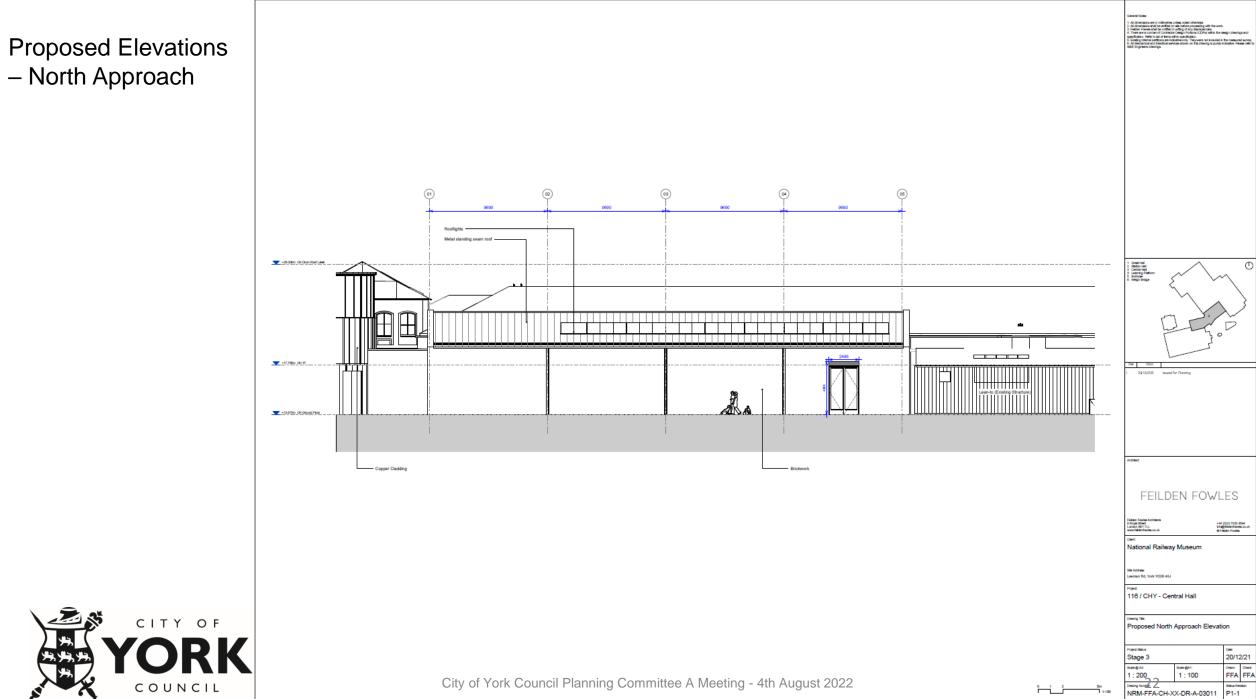

### Visualisation of Northern Approach

Visualisation of the Internal of Central Hall