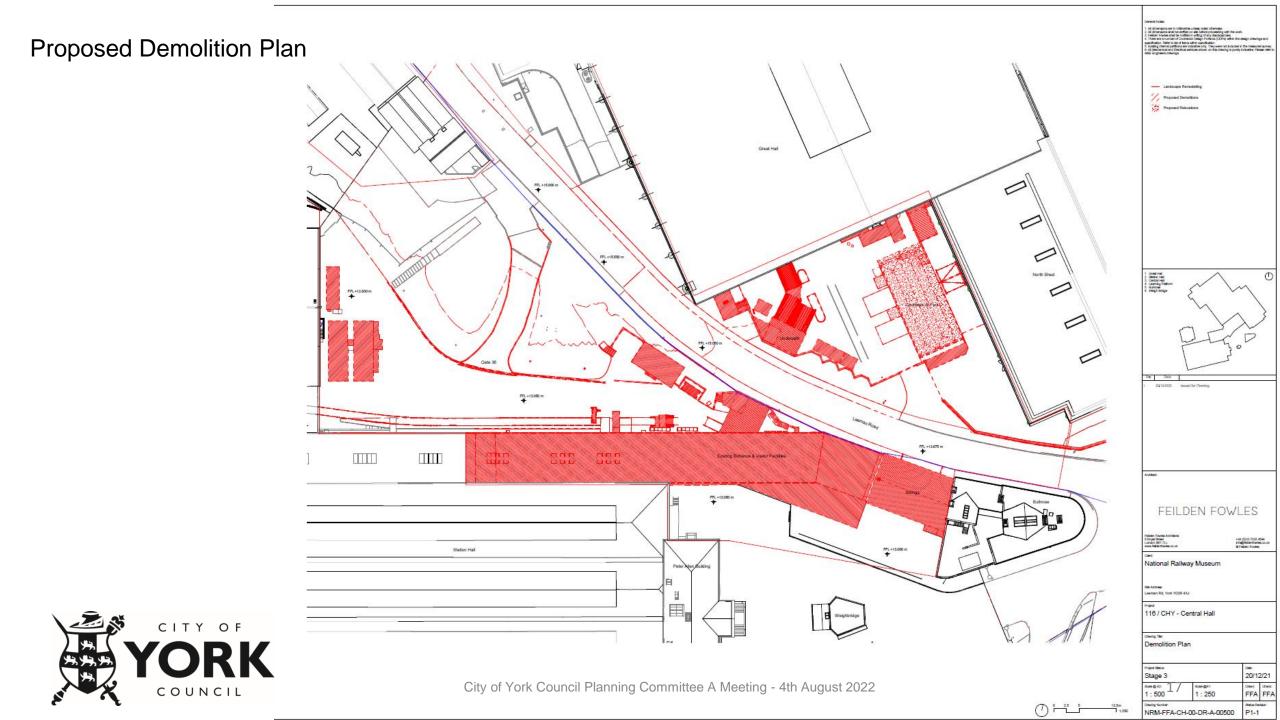

## 21/02793/REMM – Railway Museum Annexe, Leeman Road, York

Reserved matters application for layout, scale, appearance, landscaping and access for the construction of Central Hall (F1 use class) including entrance hall, exhibition space and café with associated access, parking, landscaping and external works following the demolition of the mess room and other structures pursuant to 18/01884/OUTM