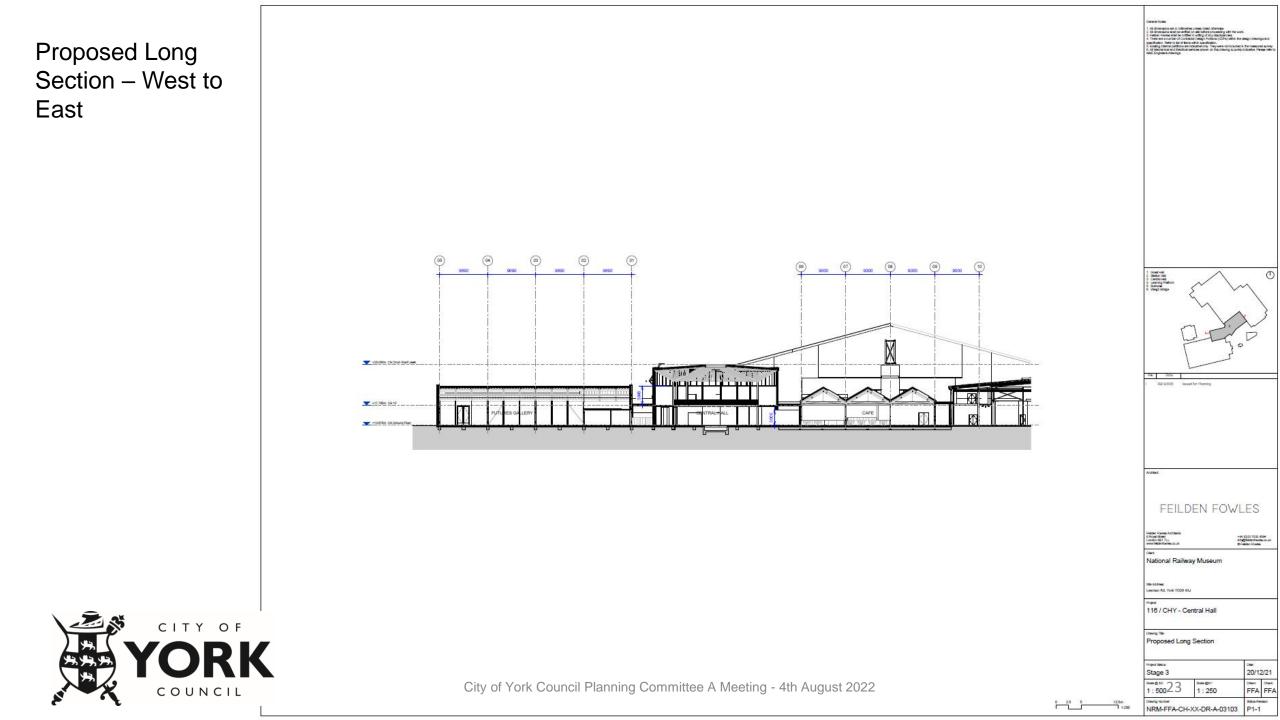

#### Side elevation of Great Hall where Central Hall would be sited

#### Area where Proposed Café would be located

Approximate Area where Central Gallery would be linked to Great Hall

View looking East down Leeman Road with Station Hall on right and Great Hall on left

#### Area Proposed for Futures Gallery and Ramped Access to North