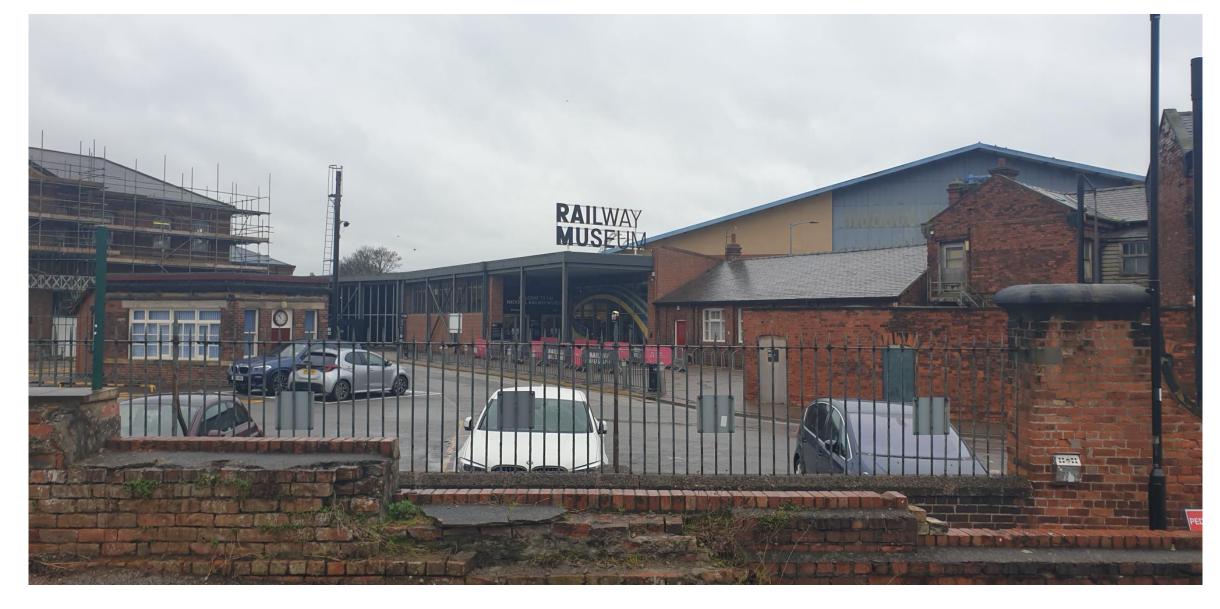

#### View looking East down Leeman Road

View looking West up Leeman Road where disabled parking and service access would be located

Existing site entrance to be demolished

CITY OF

COUNCIL