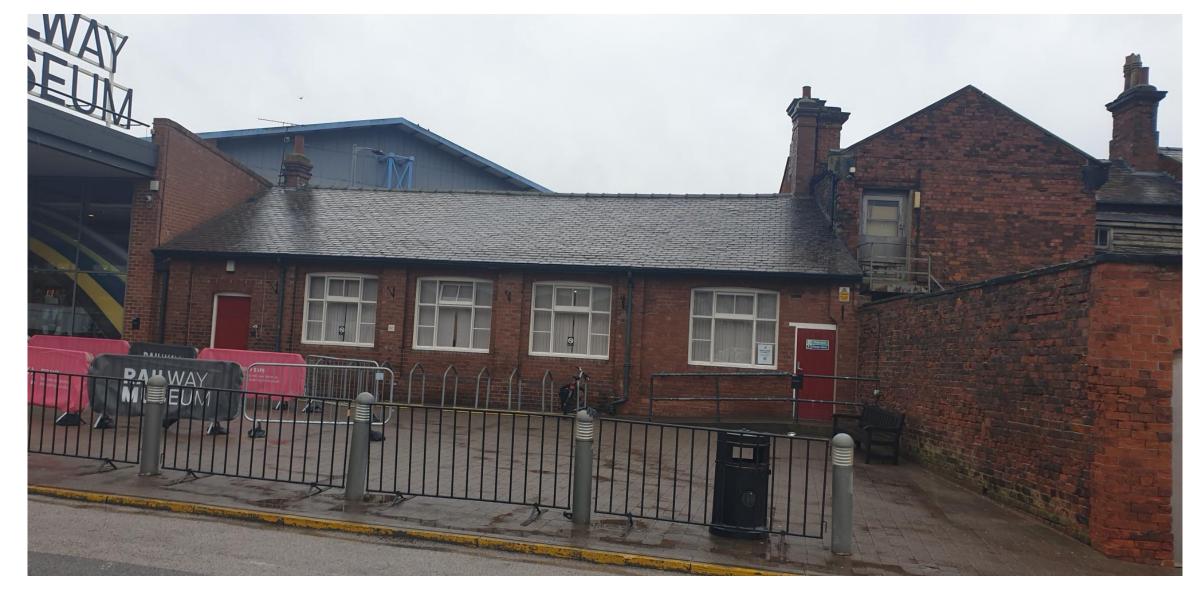

scaping and external works following the demolition of the mess room and other structures pursuant to 18/01884/OUTM



#### Site Location Plan







View looking East down Leeman Road towards Marble Arch (Bullnose building on Right)







#### Side elevation of Great Hall where Central Hall would be sited





#### Area where Proposed Café would be located



Approximate Area where Central Gallery would be linked to Great Hall





View looking East down Leeman Road with Station Hall on right and Great Hall on left





#### Area Proposed for Futures Gallery and Ramped Access to North





#### View looking East down Leeman Road







View looking West up Leeman Road where disabled parking and service access would be located



Existing site entrance to be demolished

CITY OF

COUNCIL



#### Former mess room to be demolished



CITY OF



#### Bullnose Building to be retained

CITY OF







#### View of site from Cinder Lane





#### Rear of modern buildings to be demolished



#### Proposed Site Layout including walking route



#### Proposed Ground Floor Plan





#### Proposed First Floor Plan









City of York Council Planning Committee A Meeting - 4th August 2022

P1-1



#### Proposed Hard Landscaping



#### Proposed Soft Landscaping













Visualisation of Museum Square





Visualisation of Approach from Marble Arch





### Visualisation of Northern Approach





Visualisation of the Internal of Central Hall