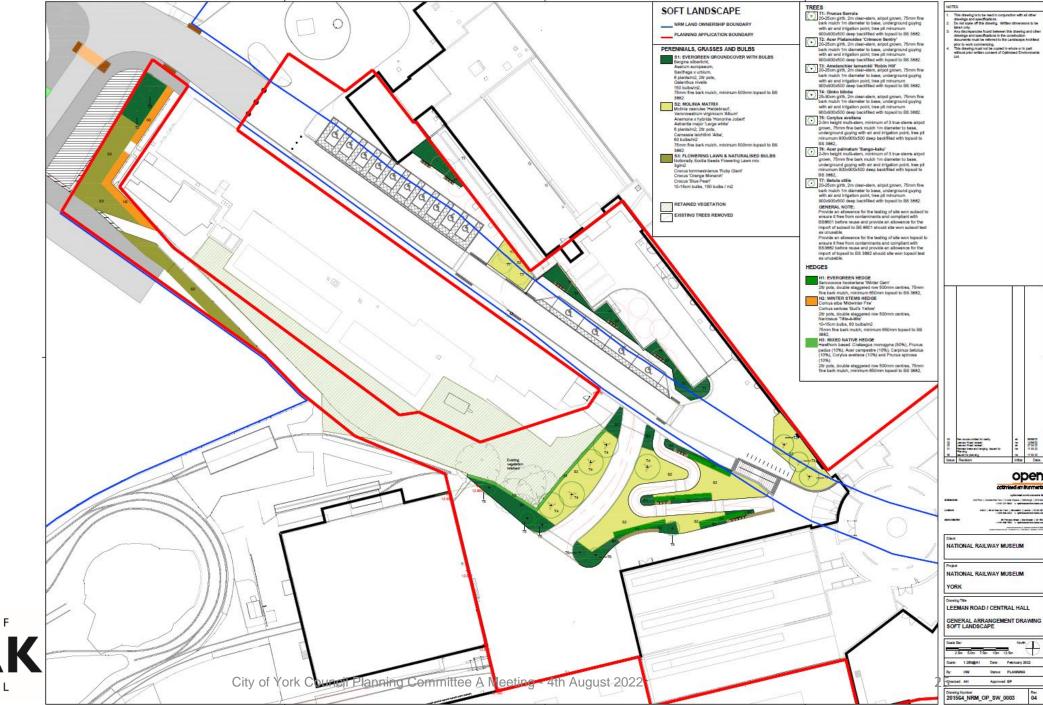

#### Proposed Soft Landscaping

Visualisation of Museum Square

Visualisation of Approach from Marble Arch