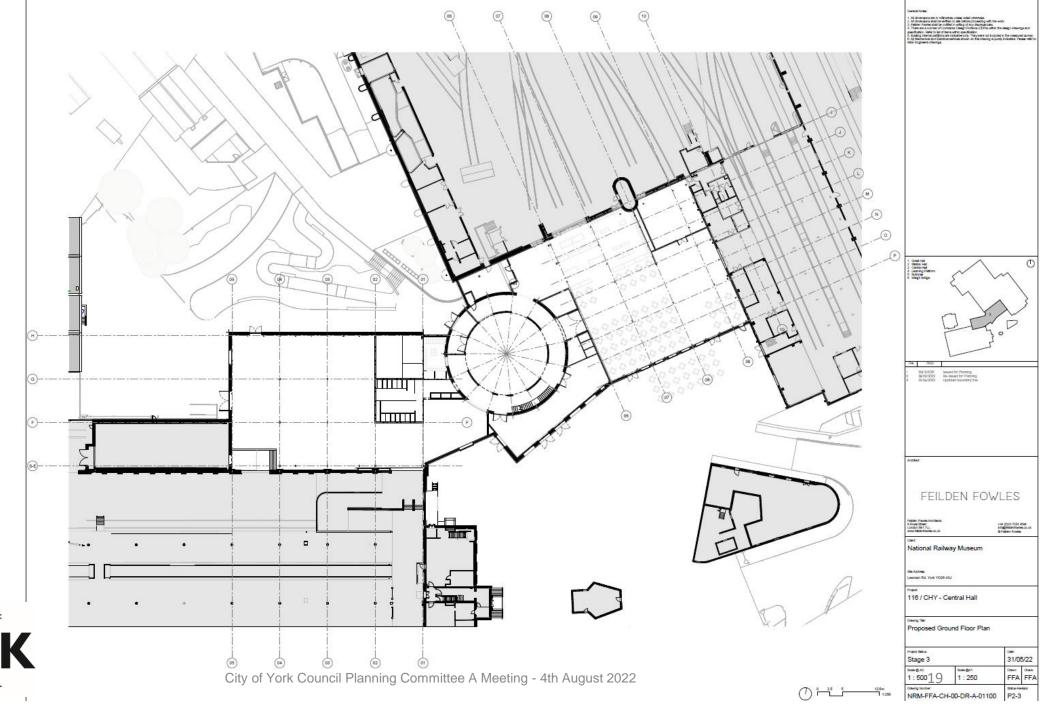

ral Hall would be sited





#### Area where Proposed Café would be located



Approximate Area where Central Gallery would be linked to Great Hall





View looking East down Leeman Road with Station Hall on right and Great Hall on left





#### Area Proposed for Futures Gallery and Ramped Access to North





#### View looking East down Leeman Road







View looking West up Leeman Road where disabled parking and service access would be located



Existing site entrance to be demolished

CITY OF

COUNCIL



#### Former mess room to be demolished



CITY OF



#### Bullnose Building to be retained

CITY OF







#### View of site from Cinder Lane





#### Rear of modern buildings to be demolished



#### Proposed Site Layout including walking route



#### Proposed Ground Floor Plan





#### Proposed First Floor Plan









City of York Council Planning Committee A Meeting - 4th August 2022

P1-1



#### Proposed Hard Landscaping



#### Proposed Soft Landscaping













Visualisation of Museum Square





Visualisation of Approach from Marble Arch





### Visualisation of Northern Approach





Visualisation of the Internal of Central Hall