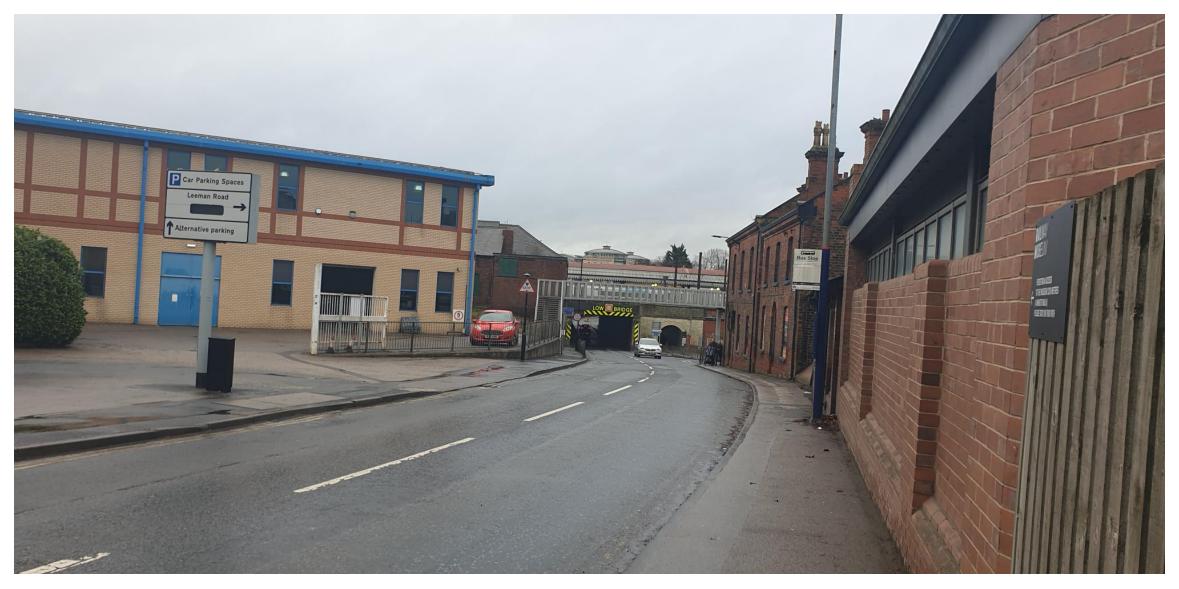

#### Site Location Plan

View looking East down Leeman Road towards Marble Arch (Bullnose building on Right)

#### View looking East down Leeman Road

View looking West up Leeman Road where disabled parking and service access would be located

Existing site entrance to be demolished

CITY OF

COUNCIL