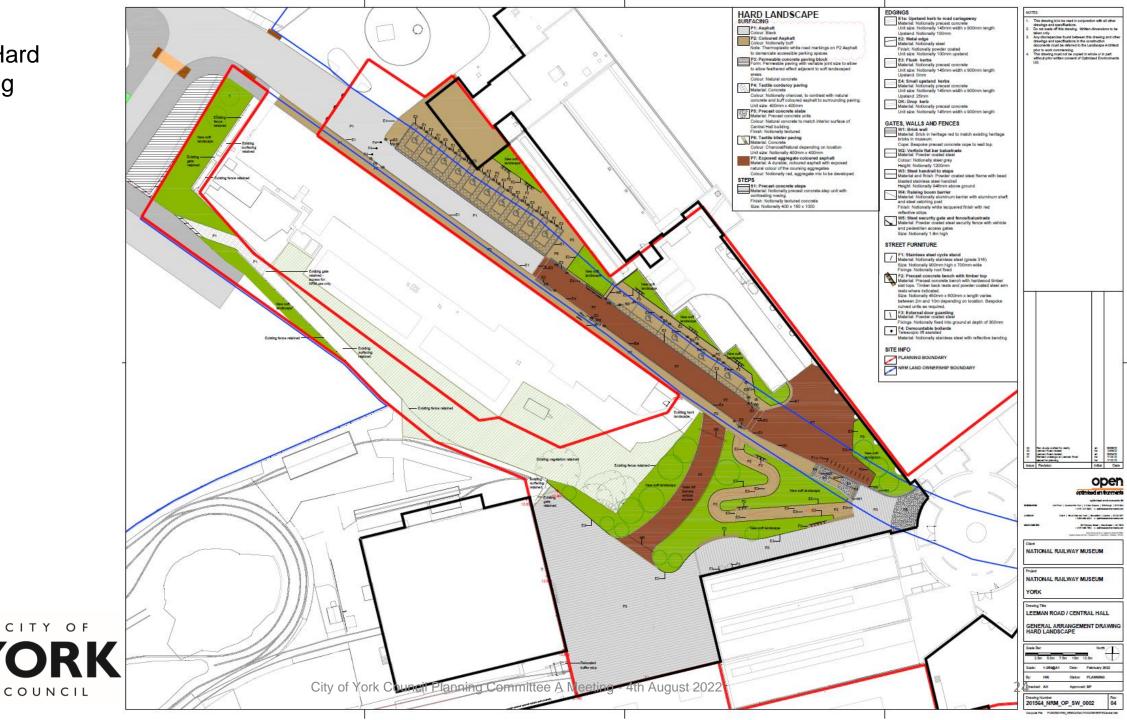

View looking East down Leeman Road with Station Hall on right and Great Hall on left





#### Area Proposed for Futures Gallery and Ramped Access to North





#### View looking East down Leeman Road







View looking West up Leeman Road where disabled parking and service access would be located



Existing site entrance to be demolished

CITY OF

COUNCIL



#### Former mess room to be demolished



CITY OF



#### Bullnose Building to be retained

CITY OF







#### View of site from Cinder Lane





#### Rear of modern buildings to be demolished



#### Proposed Site Layout including walking route



#### Proposed Ground Floor Plan





#### Proposed First Floor Plan









City of York Council Planning Committee A Meeting - 4th August 2022

P1-1



#### Proposed Hard Landscaping



#### Proposed Soft Landscaping













Visualisation of Museum Square





Visualisation of Approach from Marble Arch





### Visualisation of Northern Approach





Visualisation of the Internal of Central Hall