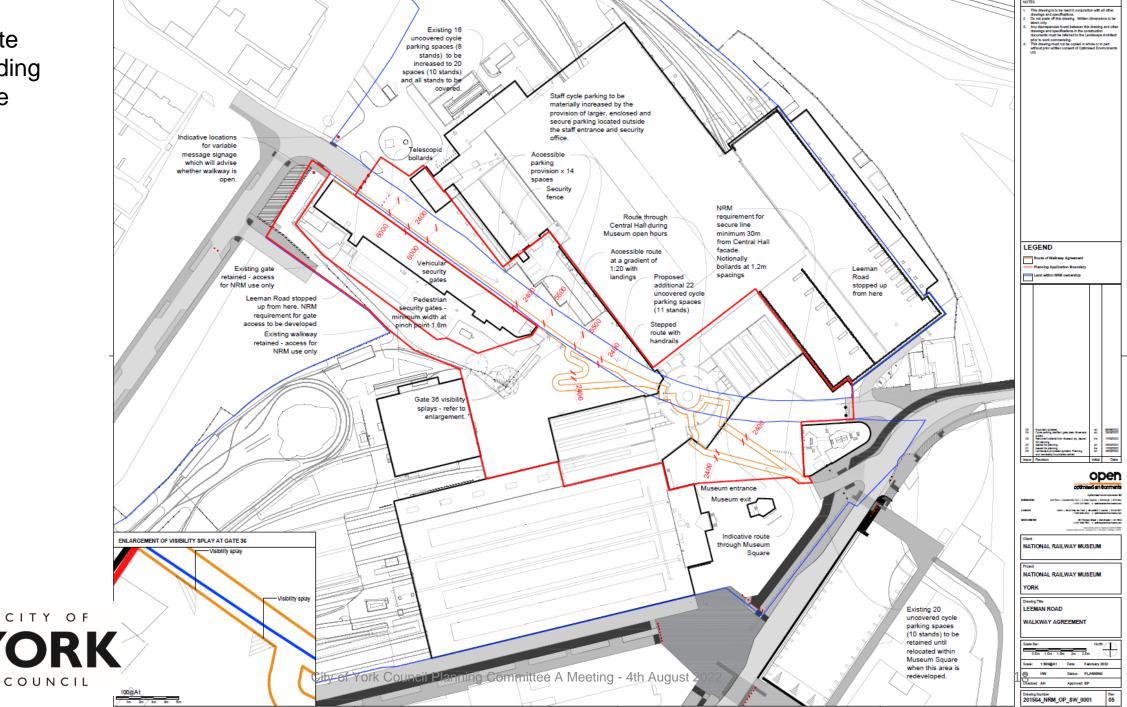

elevation of Great Hall where Central Hall would be sited





#### Area where Proposed Café would be located



Approximate Area where Central Gallery would be linked to Great Hall





View looking East down Leeman Road with Station Hall on right and Great Hall on left





#### Area Proposed for Futures Gallery and Ramped Access to North





#### View looking East down Leeman Road







View looking West up Leeman Road where disabled parking and service access would be located



Existing site entrance to be demolished

CITY OF

COUNCIL



#### Former mess room to be demolished



CITY OF



#### Bullnose Building to be retained

CITY OF







#### View of site from Cinder Lane





#### Rear of modern buildings to be demolished



#### Proposed Site Layout including walking route



#### Proposed Ground Floor Plan





#### Proposed First Floor Plan









City of York Council Planning Committee A Meeting - 4th August 2022

P1-1



#### Proposed Hard Landscaping



#### Proposed Soft Landscaping













Visualisation of Museum Square





Visualisation of Approach from Marble Arch





### Visualisation of Northern Approach





Visualisation of the Internal of Central Hall