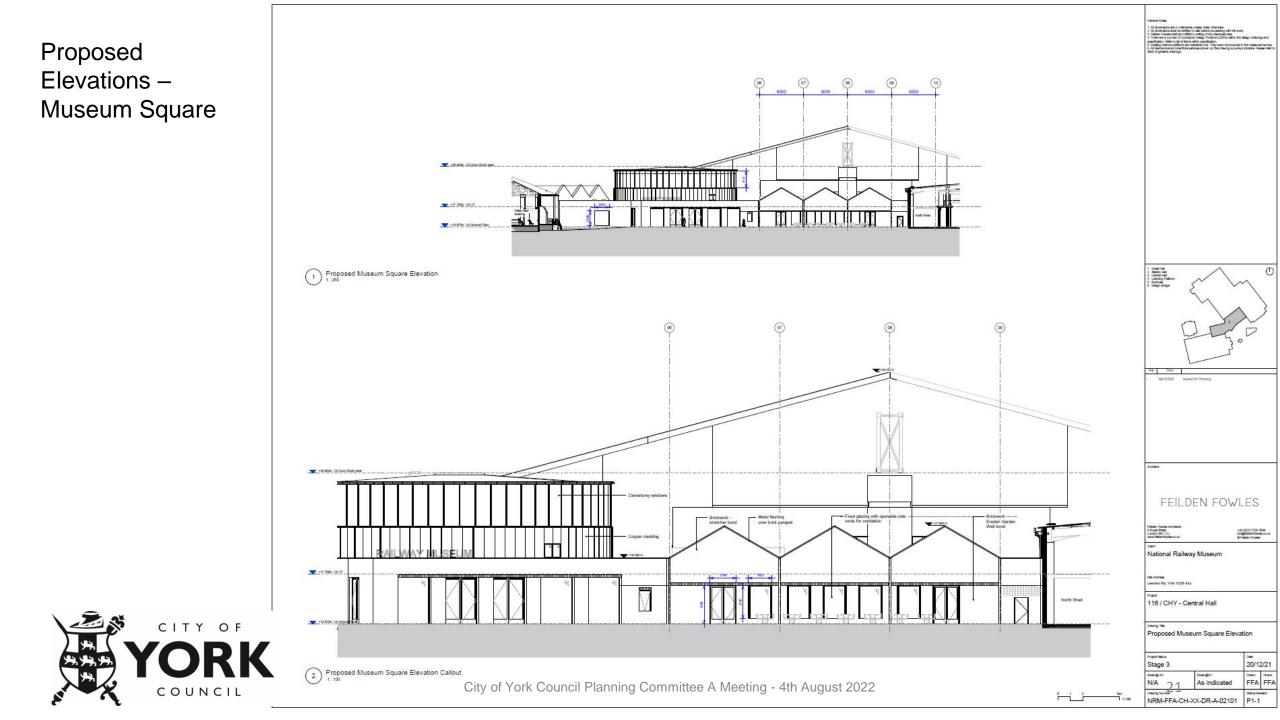

here Proposed Café would be located



Approximate Area where Central Gallery would be linked to Great Hall





View looking East down Leeman Road with Station Hall on right and Great Hall on left





#### Area Proposed for Futures Gallery and Ramped Access to North





#### View looking East down Leeman Road







View looking West up Leeman Road where disabled parking and service access would be located



Existing site entrance to be demolished

CITY OF

COUNCIL



#### Former mess room to be demolished



CITY OF



#### Bullnose Building to be retained

CITY OF







#### View of site from Cinder Lane





#### Rear of modern buildings to be demolished



#### Proposed Site Layout including walking route



#### Proposed Ground Floor Plan





#### Proposed First Floor Plan









City of York Council Planning Committee A Meeting - 4th August 2022

P1-1



#### Proposed Hard Landscaping



#### Proposed Soft Landscaping













Visualisation of Museum Square





Visualisation of Approach from Marble Arch





### Visualisation of Northern Approach





Visualisation of the Internal of Central Hall