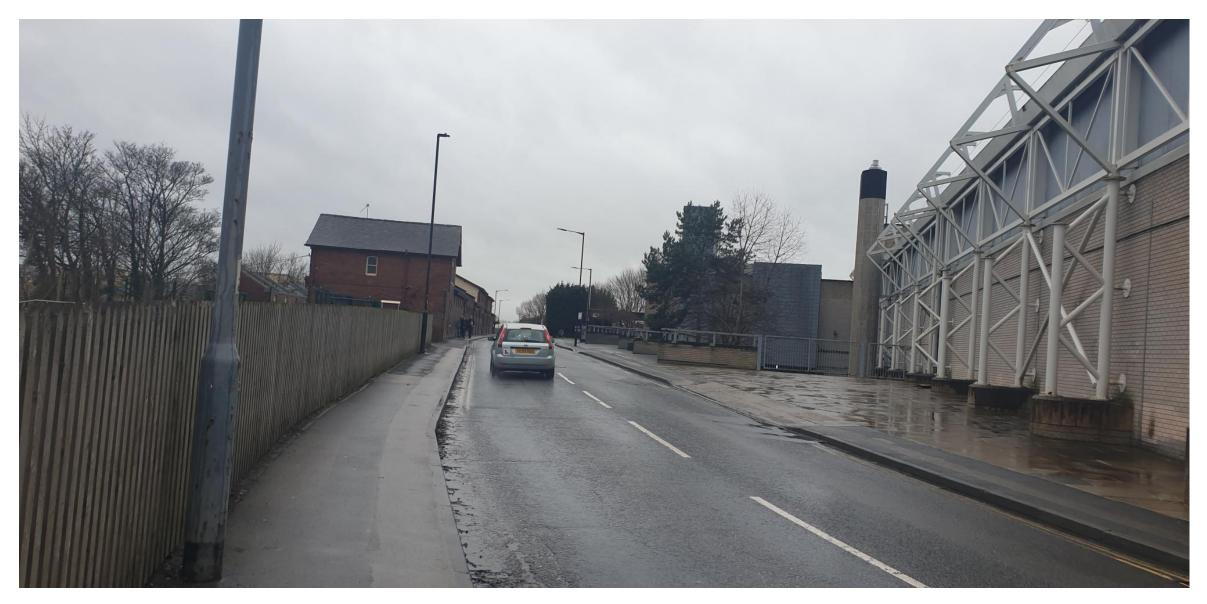

#### Site Location Plan

View looking East down Leeman Road towards Marble Arch (Bullnose building on Right)

#### View looking East down Leeman Road

View looking West up Leeman Road where disabled parking and service access would be located

Existing site entrance to be demolished

CITY OF

COUNCIL