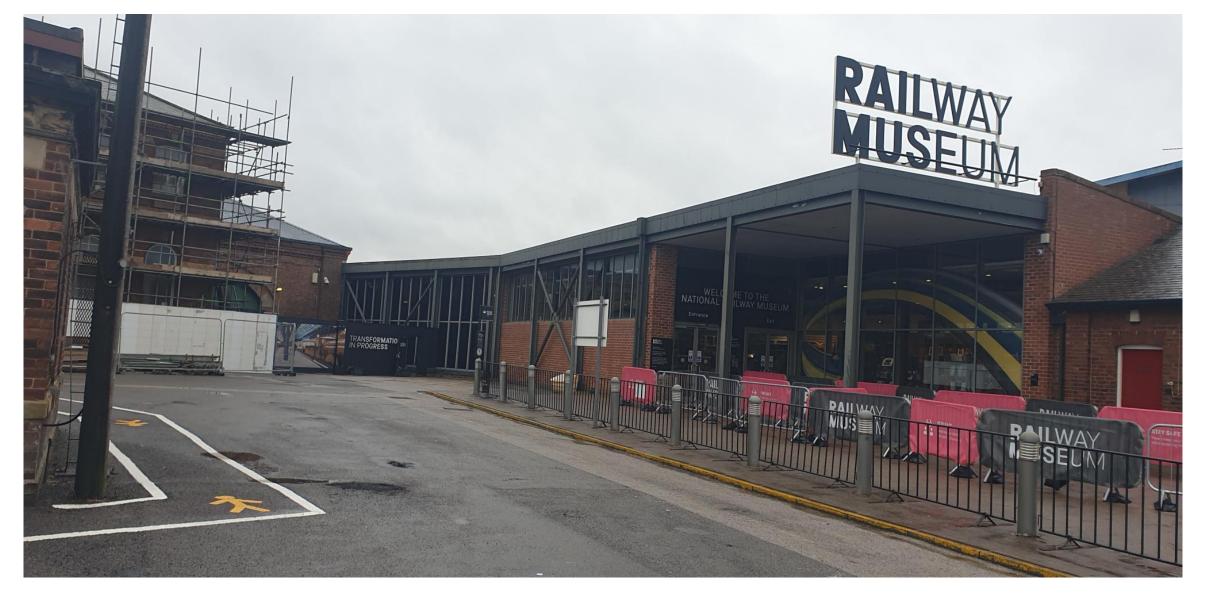

## 21/02793/REMM – Railway Museum Annexe, Leeman Road, York

Reserved matters application for layout, scale, appearance, landscaping and access for the construction of Central Hall (F1 use class) including entrance hall, exhibition space and café with associated access, parking, landscaping and external works following the demolition of the mess room and other structures pursuant to 18/01884/OUTM