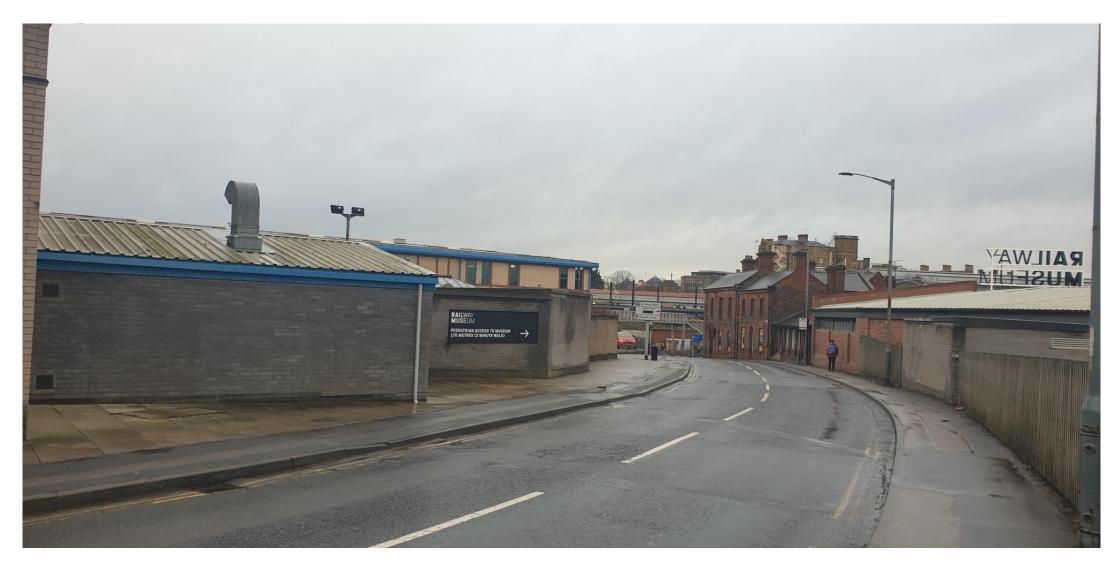

#### Site Location Plan

View looking East down Leeman Road towards Marble Arch (Bullnose building on Right)